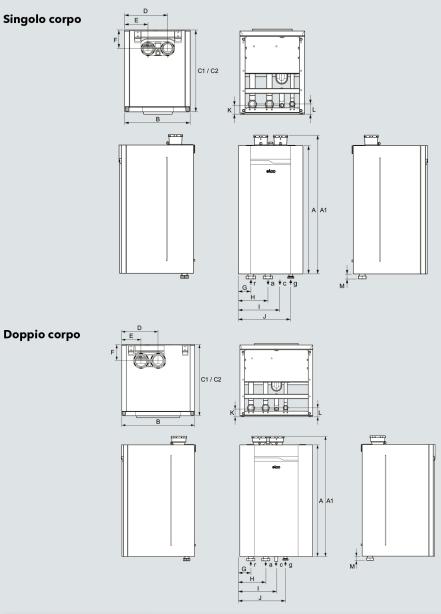

## Disegno tecnico

| THISION® L PLUS                                          |    |        |        |        |        |        |        |        |
|----------------------------------------------------------|----|--------|--------|--------|--------|--------|--------|--------|
| Dimensions                                               |    |        |        |        |        |        |        |        |
| Altezza caldaia (A)                                      | mm | 1050   | 1050   | 1050   | 1050   | 1050   | 1050   | 1050   |
| Altezza caldaia con collegamento per canale da fumo (A1) | mm | 1135   | 1135   | 1135   | 1135   | 1135   | 1135   | 1135   |
| Larghezza caldaia (B)                                    | mm | 530    | 530    | 530    | 690    | 690    | 690    | 690    |
| Profondità caldaia (C1/C2)                               | mm | 595    | 595    | 595    | 595    | 595    | 675    | 675    |
| Scarico fumi (D)                                         | mm | 185    | 185    | 185    | 185    | 185    | 185    | 185    |
| Presa aria parrallela (E)                                | mm | 345    | 345    | 345    | 345    | 345    | 345    | 345    |
| Scarico fumi (F)                                         | mm | 150    | 150    | 150    | 150    | 150    | 150    | 150    |
| Collegamento di ritorno caldaia (G)                      | mm | 103    | 103    | 103    | 103    | 103    | 103    | 103    |
| Collegamento mandata caldaia (H)                         | mm | 243    | 243    | 243    | 243    | 243    | 243    | 243    |
| Collegamento condensa (I)                                | mm | 345    | 345    | 345    | 345    | 345    | 345    | 345    |
| Collegamento gas (J)                                     | mm | 430    | 430    | 430    | 430    | 430    | 430    | 430    |
| Collegamento condensa (K)                                | mm | 60     | 60     | 60     | 60     | 60     | 60     | 60     |
| Collegamento gas caldaia (L)                             | mm | 75     | 75     | 75     | 75     | 75     | 75     | 75     |
| Collegamento gas caldaia (M)                             | mm | 25     | 25     | 25     | 25     | 25     | 25     | 25     |
| Scarico condensa (c)                                     | mm | 35     | 35     | 35     | 35     | 35     | 35     | 35     |
| Connessioni sdoppiate                                    | mm | 2x100  | 2x100  | 2x100  | 2x100  | 2x100  | 2x130  | 2x130  |
| Connessioni mandata (a) / Ritorno (r)                    | -  | 2"     | 2"     | 2"     | 2"     | 2"     | 2"     | 2"     |
| Connessione gas (g)                                      | -  | 1 1/4" | 1 1/4" | 1 1/4" | 1 1/4" | 1 1/4" | 1 1/4" | 1 1/4" |