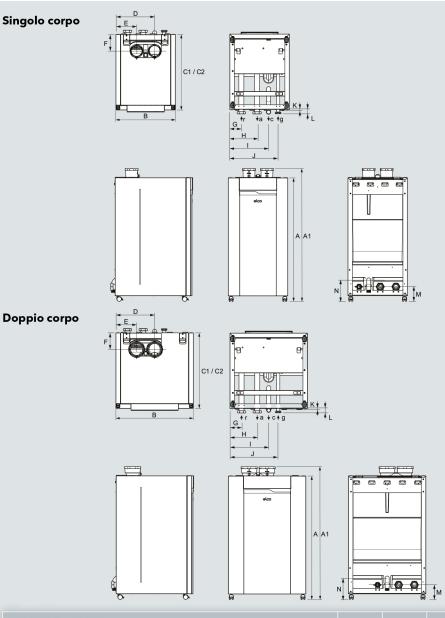

## Disegno tecnico

| TRIGON® L PLUS                                           |    |        |        |        |        |        |        |        |
|----------------------------------------------------------|----|--------|--------|--------|--------|--------|--------|--------|
| Dimensions                                               |    |        |        |        |        |        |        |        |
| Altezza caldaia (A)                                      | mm | 1100   | 1100   | 1100   | 1100   | 1100   | 1100   | 1100   |
| Altezza caldaia con collegamento per canale da fumo (A1) | mm | 1185   | 1185   | 1185   | 1185   | 1185   | 1185   | 1185   |
| Larghezza caldaia (B)                                    | mm | 530    | 530    | 530    | 690    | 690    | 690    | 690    |
| Profondità caldaia (C1/C2)                               | mm | 595    | 595    | 675    | 595    | 595    | 675    | 675    |
| Scarico fumi (D)                                         | mm | 185    | 185    | 185    | 185    | 185    | 185    | 185    |
| Presa aria parrallela (E)                                | mm | 345    | 345    | 345    | 345    | 345    | 345    | 345    |
| Scarico fumi (F)                                         | mm | 150    | 150    | 150    | 150    | 150    | 150    | 150    |
| Collegamento di ritorno caldaia (G)                      | mm | 103    | 103    | 103    | 103    | 103    | 103    | 103    |
| Collegamento mandata caldaia (H)                         | mm | 243    | 243    | 243    | 243    | 243    | 243    | 243    |
| Collegamento condensa (I)                                | mm | 345    | 345    | 345    | 345    | 345    | 345    | 345    |
| Collegamento gas (J)                                     | mm | 430    | 430    | 430    | 430    | 430    | 430    | 430    |
| Collegamento condensa (K)                                | mm | 15     | 15     | 15     | 15     | 15     | 15     | 15     |
| Collegamento gas caldaia (L)                             | mm | 35     | 35     | 35     | 35     | 35     | 35     | 35     |
| Collegamento gas caldaia (M)                             | mm | 130    | 130    | 130    | 130    | 130    | 130    | 130    |
| Collegamento condensa (N)                                | mm | 190    | 190    | 190    | 190    | 190    | 190    | 190    |
| Collegamento condensa (c)                                | mm | 35     | 35     | 35     | 35     | 35     | 35     | 35     |
| Connessioni sdoppiate                                    | mm | 2x100  | 2x100  | 2x100  | 2x100  | 2x100  | 2x130  | 2x130  |
| Connessioni mandata (a) / Ritorno (r)                    | -  | 2"     | 2"     | 2"     | 2"     | 2"     | 2"     | 2"     |
| Collegamento gas (g)                                     | -  | 1 1/4" | 1 1/4" | 1 1/4" | 1 1/4" | 1 1/4" | 1 1/4" | 1 1/4" |